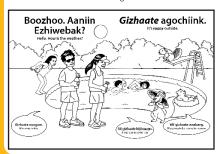

#### tem# BKO-02

Follow a young brother and sister as their parents get them ready for their First Powwow! A great way to introduce children to the Powwow! Children will read and learn about 8 different types of Powwow dancers, drum groups and the Grand Entry.