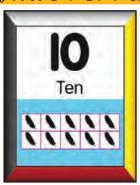

### \$19.95 Each

Each colorful card shows a numeral photo, and number word. Use these to teach counting, number recognition, sequencing, beginning computations and more.

Item# NL-02