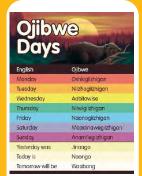

### Days of the Week in Ojibwe

### \$10.95 Per Pack

Helping children learn the days of the week is made easy with our Days of the Week in Ojibwe set. Each set is made to use with any of

our Native Decorative Calendars.

Item# NDH-08