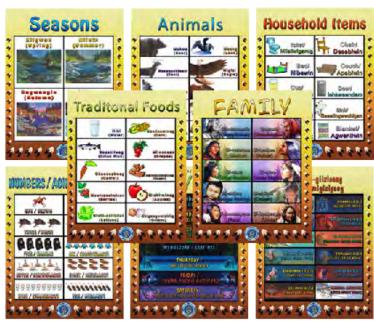

# Indigenous Languages

Each set contains posters showing: Colors, Numbers, Days of the Week, Months of the Year, Seasons, Family, Household Items Traditional Foods and Animals. 9 posters and an interactive CD comes with every set!