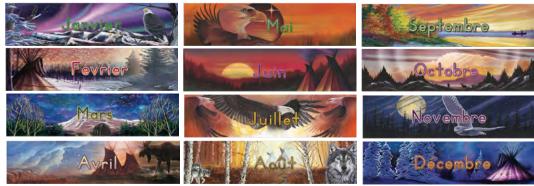

### Months of the Year in French

# \$10.95 Per Pack

Helping children learn the months of the year is made easy with our Months of the Year in French set. Each set is made to use with any of our Native Decorative Calendars.

Item# NDH-II Size 17" x 4"