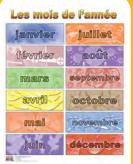

### Months of the Year in French

# \$10.95 Per Pack

Helping children learn the months of the year is made easy with our Months of the Year in French set. Each set is made to use with any of our Native Decorative Calendars.

Item# NDH-II Size 17" x 4"