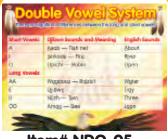

### Ojibwe Posters Size 17" x 22"

SIR 95 Each

Item# NDO-05

Item# NDO-08

Item# NDO-09

Item# NDO-IO

Item# NDO-II

Item# NDO-I2