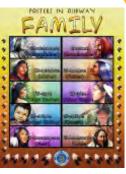

### Nuttah and Kitchi at the Miskwaa Waagosh Reserve

#### Item# BKO-07

Our Nuttah and Kitchi book Series is a must for those learning to speak Ojibwe. This book focuses on Family and family members. A great addition to any Language Program.

SOFT COVER Size 11" x 8.5"

Kitchi loves adventure and is always up for a challenge. As the first born and eldest ABINOONJII, he loves being the leader. He also enjoys spending time learning the land and listening to Ojibwe teachings from his ta

Kitchi's features are similar to those of his sister, although he prefers to keep his shoulder length black hair in a single braid, rather than 2 braids like his sister.

Kitchi is taller and has a huskier build than his NEEZHODAY. He loves to tease his NEEZHODAY, sister which often gets him into trouble. Kitchi in Ojibwe means "brave"

Going to AJISAAK reserve is exciting to the NIIZHOODENYAG, but they prefer to be at home at MISKWAA WAAGOSH reserve, with their family and friends

Nuttah and Kitchi love living on the reserve with their extended family, but even more than their love for their reserve, is their love of being fraternal NIIZHOODENYAG!