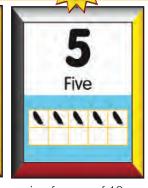

### \$19.95 Each

Each colorful card shows a numeral photo, and number word. Use these to teach counting, number recognition, sequencing, beginning computations and more.

Item# NL-02