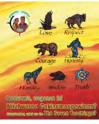

### **Ojibwe Clan System Poster**

### \$19.95 Each

The Ojibwe Clan System was created to provide leadership and to care for the people of the tribe. There were seven original clans and each clan was known by its animal emblem, or totem. The animal totem symbolized the strength and duties of the clan. The seven original clans were given a function to serve for their people. This poster set shows each clan and their role in the community.