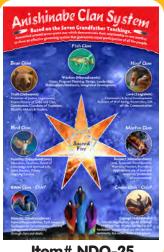

### **Ojibwe Clan System Poster**

### \$19.95 Each

The Ojibwe Clan System was created to provide leadership and to care for the people of the tribe. There were seven original clans and each clan was known by its animal emblem, or totem. The animal totem symbolized the strength and duties of the clan. The seven original clans were given a function to serve for their people. This poster set shows each clan and their role in the community.