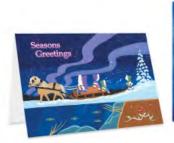

### **Custom Christmas Cards**

Your Custom Greeting Here Get your cards personalized! There is a \$25 peronalization charge for every 100 cards (5 boxes).

Each box contains 20 cards and 20 envelopes all packaged in a beautifully designed box for easy storage and use. For more information about customization and pricing,