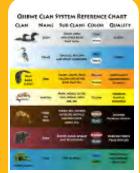

### **Ojibwe Clan System Poster**

### \$19.95 Each

The Ojibwe Clan System was created to provide leadership and to care for the people of the tribe. There were seven original clans and each clan was known by its animal emblem, or totem. The animal totem symbolized the strength and duties of the clan. The seven original clans were given a function to serve for their people. This poster set shows each clan and their role in the community.