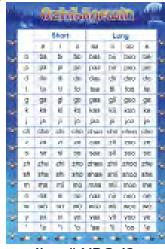

### Ojibwe Syllabics and Vowels Posters SIA, 95 Each

| Q    | lb0  | Me.  | Sylv | ald  | 3 |    |
|------|------|------|------|------|---|----|
|      |      | -    | 79.  | 110  |   | ĺ  |
|      | 37   | 25   | 101  | 0    |   | Š  |
| - 10 | 191  | 1/2  | Dr.  | -43  |   | ì  |
| 340  | V    | Di.  | >    | -C   |   | l, |
| 44.  | - 13 | - 71 | 3    | E    |   | ľ  |
|      | 1    | T    | 1    | L    | - | ľ  |
| -14  | 3    | 1.   |      | No.  | - | ķ  |
| 10.  | 77   | P    | 0    | 10   | - | į  |
| 144  | 24   | 47   | 4    | A.   | - | ľ  |
| 3    | 4    | +    | 70   | 4    |   | ķ  |
|      | 177  | 27   | 20   | -02  |   | ķ  |
| 60   | -8:  | -8   | -00  | 65   | - | ě  |
|      |      |      |      |      |   | 3  |
|      | -97  | 36   | 30   | 50.  | + | k  |
| -7   | -57  | 125  | 30   | 50   | 4 | 1  |
| 9.   | 13   | -6   | 2    | 世    | 2 | ì  |
| 4-   |      | - 4- | 100  |      | - | ş  |
|      | Iton | n# 1 | NDO  | 7_10 | ) |    |