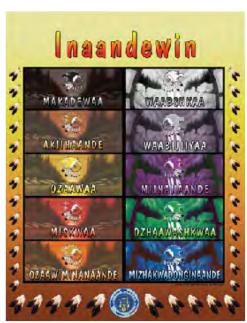

### **Ojibwe Clan System Poster**

### \$19.95 Each

The Ojibwe Clan System was created to provide leadership and to care for the people of the tribe. There were seven original clans and each clan was known by its animal emblem, or totem. The animal totem symbolized the strength and duties of the clan. The seven original clans were given a function to serve for their people. This poster set shows each clan and their role in the community.